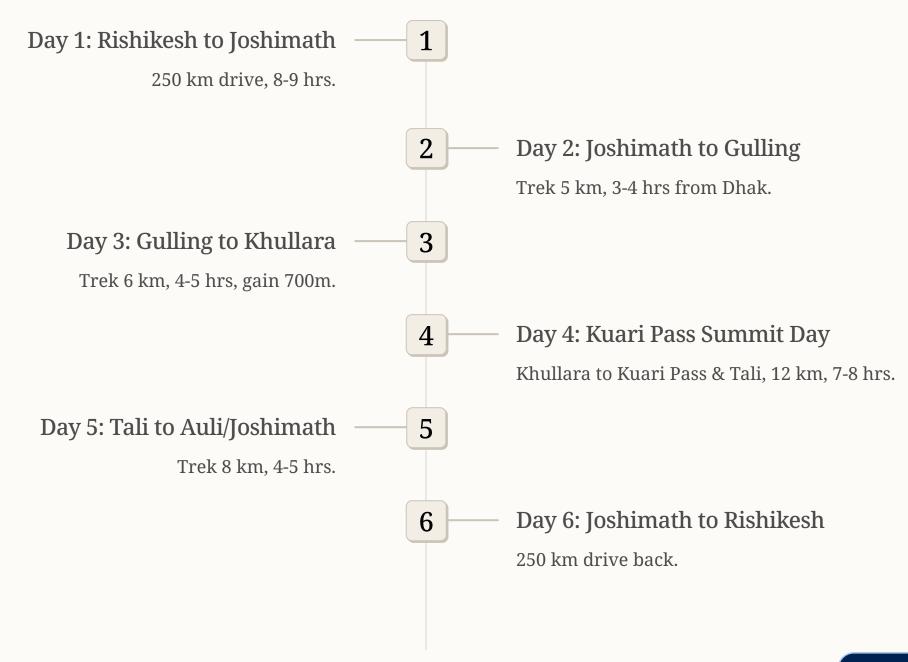

c trails, expert guides, camping, and unforgettable views in a well-organized and safe trekking experience.

## Discover the Majestic Kuari Pass

#### Location & Altitude

Chamoli District, Garhwal Himalayas, Uttarakhand. Summit at 3,800m (12,500 ft).

#### Difficulty & Season

Moderate trek for fit beginners. Best in Spring (rhododendrons) or Autumn (clear views).

#### Panoramic Views

- Nanda Devi (7,816m)
- Dronagiri (7,066m)
- Trishul (7,120m)
- Chaukhamba



# The Remarkable Holiday Advantage



## Expertise

8+ years experience in Himalayan trekking.

0

### **Certified Guides**

Local guides with 100+ treks led.



## Safety First

Medical kits, oxygen, 24/7 support.



#### Sustainable Tourism

Eco-friendly and community-focused practices.

# Your 6-Day Kuari Pass Trek Itinerary



# What's Included in Your Package

#### **Accommodation & Meals**

5 nights (guesthouses & alpine tents). Nutritious vegetarian meals: 5 breakfasts, 5 lunches, 5 dinners.

#### **Transport & Permits**

Shared vehicle Rishikesh to Joshimath & return. Trekking Permits & Forest Entry Fees included.

## Staff & Support

Experienced Trek Leader & Local Support Staff. Porters/Mules for common baggage (up to 10kg/person).

#### Safety Gear

First Aid Kit & Emergency Oxygen Cylinder provided.





## **Essential Safety & Preparation Guidelines**



**Physical Fitness** 

Daily cardio, strength training 4 weeks prior.



Acclimatization

Gradual ascent built into itinerary for safety.



Gear Checklist

Waterproof jacket, warm layers, trekking shoes (ankle support).



**Health Advisory** 

Consu