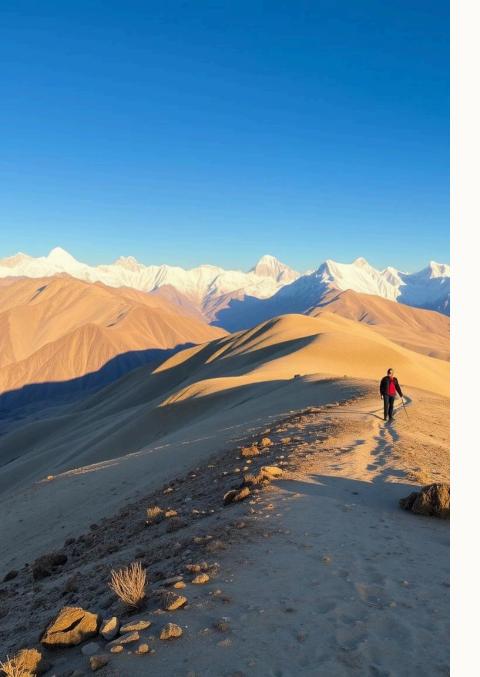

#### Location & Altitude

Chamoli District, Garhwal Himalayas, Uttarakhand. Summit at 3,800m (12,500 ft).

#### Difficulty & Season

Moderate trek for fit beginners. Best in Spring (rhododendrons) or Autumn (clear views).

#### Panoramic Views

- Nanda Devi (7,816m)
- Dronagiri (7,066m)
- Trishul (7,120m)
- Chaukhamba